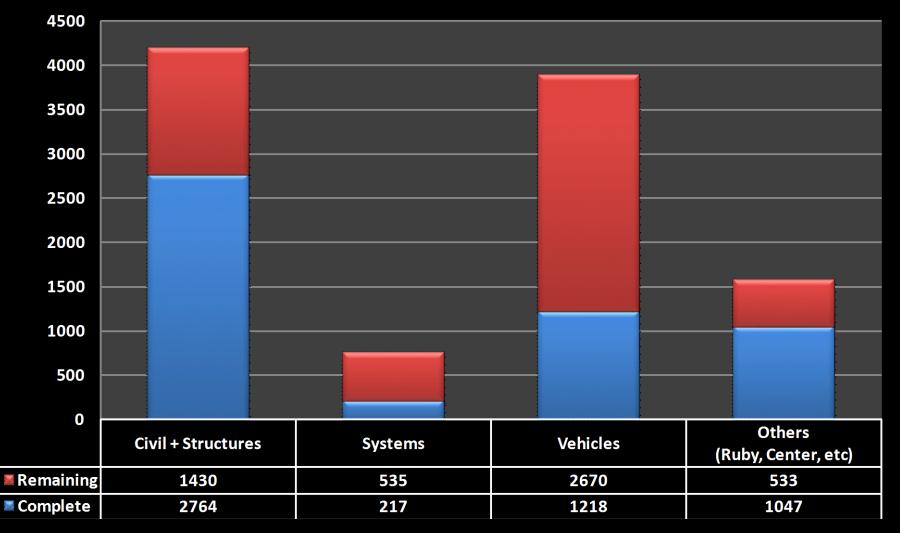

# **Project Delivery:**

- Infrastructure
  - West and Bridge Segments are Compete
  - East Segment Substantially Complete 2/27
  - Systems Installation is ongoing
    - □ First section from PSU to Clinton Station completed

# **Project Delivery**

- Verification and Testing
  - Construction Safety Certification progress
  - Integrated Testing progress